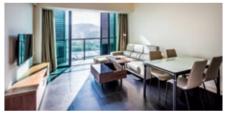

## 1 BEDROOM APARTMENT

Offering 62 one bedroom apartments with separate lounge, kitchen and dining area. 72m<sup>2</sup> in total. 1 king size bed and large walk in bathroom. Balcony facing over the pool or the Own Stanley Ranges. Access to hotel facilities and services like gymnasium, resort pool, in house dry cleaning, concierge and airport transfers. Guests have on-site secure car parking and six food and beverage outlets to choose from without leaving the hotels.

## **2 BEDROOM APARTMENT**

Offering 33 two bedroom apartments with separate lounge kitchen and dining areas. 110m² in total. 1 king size bed in master room, second bedroom has 2 queen beds, both rooms with private walk in bathrooms. Balcony facing over the pool or the Own Stanley Ranges. Access to hotel facilities and services like gymnasium, resort pool, in house dry cleaning, concierge and airport transfers. Guests have on-site secure car parking and six food and beverage outlets to choose from without leaving the hotels.