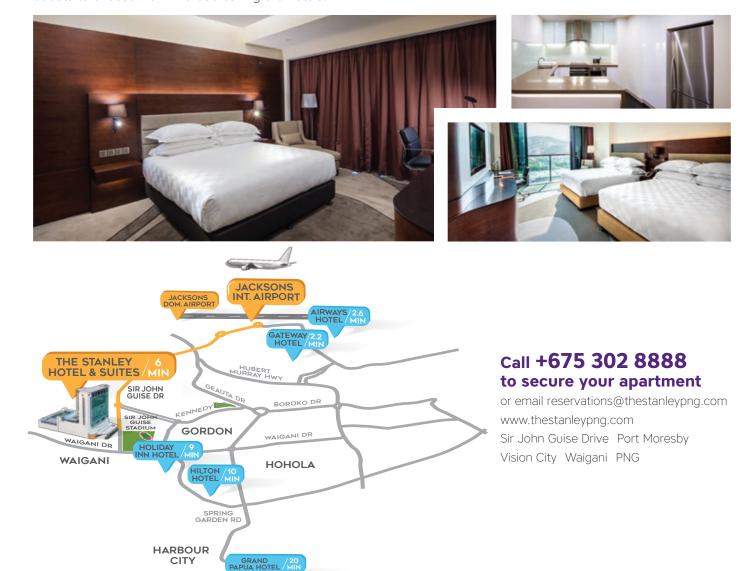

## 1 BEDROOM APARTMENT

Offering 62 one bedroom apartments with separate lounge, kitchen and dining area. 72m<sup>2</sup> in total. 1 king size bed and large walk in bathroom. Balcony facing over the pool or the Own Stanley Ranges. Access to hotel facilities and services like gymnasium, resort pool, in house dry cleaning, concierge and airport transfers. Guests have on-site secure car parking and six food and beverage outlets to choose from without leaving the hotels.

## **2 BEDROOM APARTMENT**

Offering 33 two bedroom apartments with separate lounge kitchen and dining areas. 110m² in total. 1 king size bed in master room, second bedroom has 2 queen beds, both rooms with private walk in bathrooms. Balcony facing over the pool or the Own Stanley Ranges. Access to hotel facilities and services like gymnasium, resort pool, in house dry cleaning, concierge and airport transfers. Guests have on-site secure car parking and six food and beverage outlets to choose from without leaving the hotels.