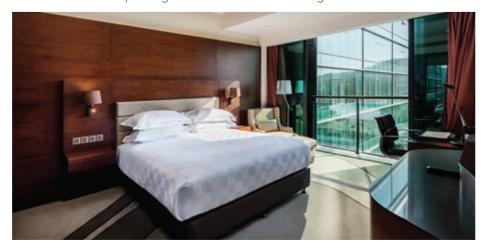

## 1 BEDROOM APARTMENT

Offering 62 one bedroom apartments with separate lounge, kitchen and dining area. 72m<sup>2</sup> in total. 1 king size bed and large walk in bathroom. Balcony facing over the pool or the Own Stanley Ranges. Access to hotel facilities and services like gymnasium, resort pool, in house dry cleaning, concierge and airport transfers. Guests have on-site secure car parking and six food and beverage outlets to choose from without leaving the hotels.

## **2 BEDROOM APARTMENT**

Offering 33 two bedroom apartments with separate lounge kitchen and dining areas. 110m² in total. 1 king size bed in master room, second bedroom has 2 queen beds, both rooms with private walk in bathrooms. Balcony facing over the pool or the Own Stanley Ranges. Access to hotel facilities and services like gymnasium, resort pool, in house dry cleaning, concierge and airport transfers. Guests have on-site secure car parking and six food and beverage outlets to choose from without leaving the hotels.