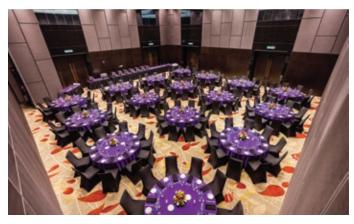

### **KOKODA BALLROOM**

The signature space of The Stanley Hotel's meeting spaces; this 1630m² room is the largest column free banquet space in Port Moresby. The Kokoda Ballroom can be minimised to smaller zones in various configurations. Whether you are planning a grand wedding, an intimate cocktail party or an important seminar, The Stanley Hotel offers tailored packages for every occasion.