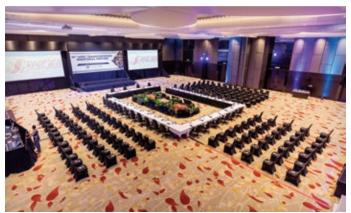

### **KOKODA BALLROOM**

The signature space of The Stanley Hotel's meeting spaces; this 1630m² room is the largest column free banquet space in Port Moresby. The Kokoda Ballroom can be minimised to smaller zones in various configurations. Whether you are planning a grand wedding, an intimate cocktail party or an important seminar, The Stanley Hotel offers tailored packages for every occasion.