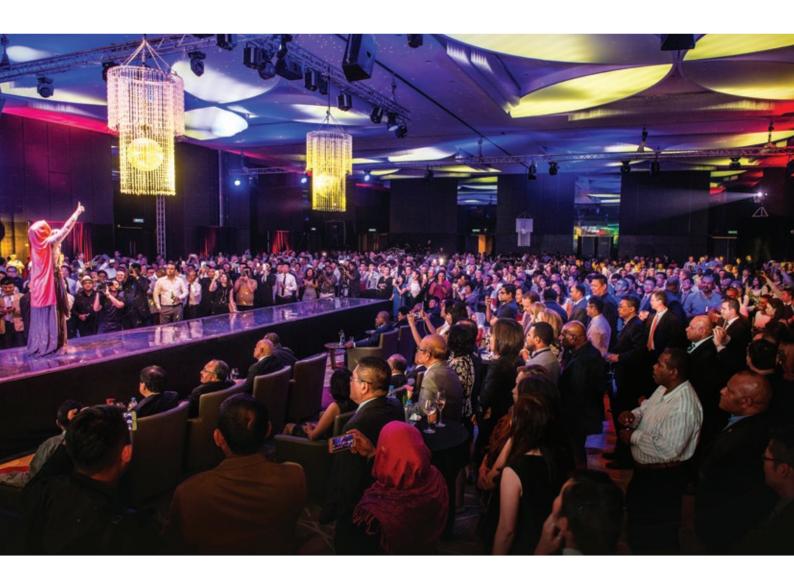

### **KOKODA BALLROOM**

The signature space of The Stanley Hotel's meeting spaces; this 1630m² room is the largest column free banquet space in Port Moresby. The Kokoda Ballroom can be minimised to smaller zones in various configurations. Whether you are planning a grand wedding, an intimate cocktail party or an important seminar, The Stanley Hotel offers tailored packages for every occasion.