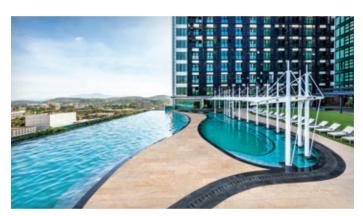

# "THERE WAS SO MUCH TO EXPERIENCE AND ENJOY, THANKS TO THE STANLEY."

For amenities with a world of difference, The Stanley Hotel offers first-class facilities such as a gym with panoramic views; a classic dance, samba, tango, ballroom auditorium; and an infinity pool with panoramic views.

#### **THE POOL**

Enjoy the hotel's 3,000m² pool deck area and pool boasting a 40-meter lap pool. Whether for leisure or fitness, this stylish outside area is the perfect place to relax and unwind. Why not pull up a deck chair and catch up on some much-loved reading? If you're in need of some refreshments, the Pool Deck has all your needs covered, from delicious fish and chips to ice cream or an iced cold beverage.