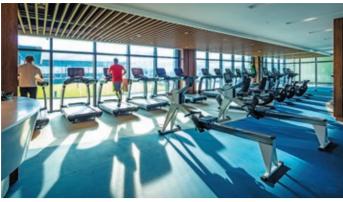

#### **FITNESS CENTRE**

Located on the fifth level adjacent to the pool. We offer a full range of aerobic machines, free weights and cable weight equipment to please any gym enthusiast, with a separate training room for group fitness sessions.