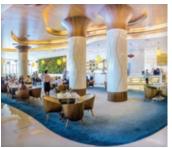

Get your day off to a great start at Green Haus, the Port Moresby premier venue for casual dining. Green Haus best breakfast in town offers healthy options, live cooking stations, artisan breads, Papua New Guinean coffee and in house made pastries as well as some traditional breakfast classics.