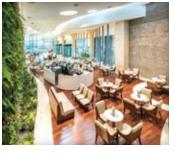

Silver Leaf is the definitive Port Moresby dining experience. With lavish interiors, breathtaking views of the city, our fine dining restaurant is the place for any occasion.

Mezz Bar is the perfect place to start or finish your night. An extensive selection of carefully designed cocktails, available only at Mezz bar, combined with international wines and premium whiskeys make this bar a unique place to visit.