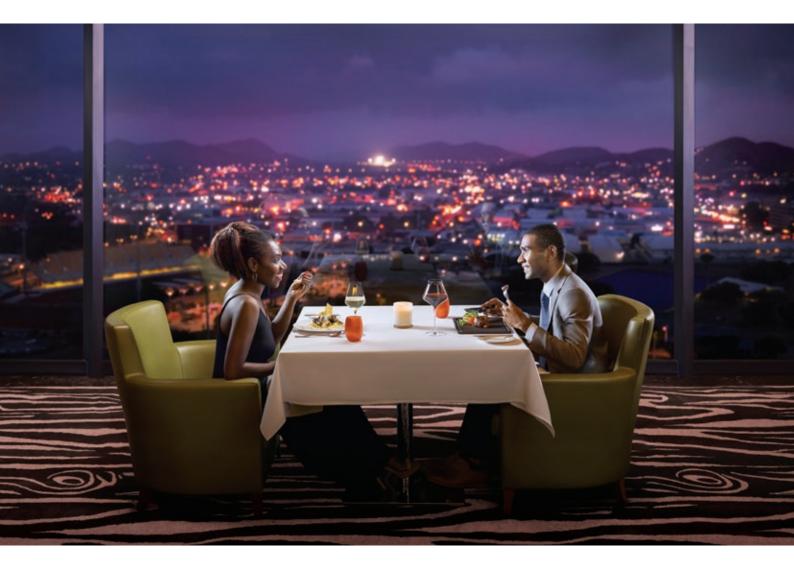

Silver Leaf is the definitive Port Moresby dining experience. With lavish interiors, breathtaking views of the city, our fine dining restaurant is the place for any occasion.

Mezz Bar is the perfect place to start or finish your night. An extensive selection of carefully designed cocktails, available only at Mezz bar, combined with international wines and premium whiskeys make this bar a unique place to visit.