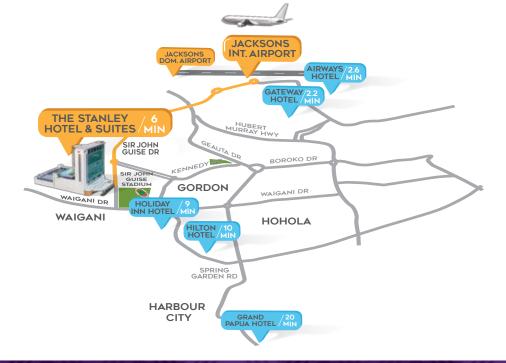

thy options, live cooking stations, artisan breads, Papua New Guinean coffee and in house made pastries as well as some traditional breakfast classics.





Flooded with natural light The Rainforest Cafe is an ideal and popular meeting place to meet friends for a light café style snack or join colleagues for coffee and one of the many delicious cakes and pastries from The Stanley Hotel Patisserie.





A casual dining experience to rival a day at the beach from fish & chips, burgers to ice creams and local coffee to recover from long work days or simply relax in a luxurious setting in the middle of Port Moresby.

## 



Offering relaxation and comfort along with a lively atmosphere, Monsoon Lounge is a sophisticated yet casual place for a drink with friends or just a different night out.



## Call +675 302 8888 to book or email

dine@thestanleypng.com www.thestanleypng.com Sir John Guise Drive Port Moresby Vision City Waigani PNG